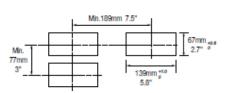

#### Panel Cut Out

#### **Overall Dimensions:**

- 144mm (5.7") width
- 72mm (2.9") height
- 179mm (7") depth