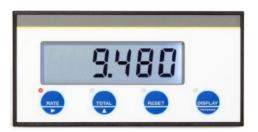

# Flow Computer

The 425 Flow Computer can handle a wide range of flow applications, where high accuracy and flexibility are required.

It will interface to most flowmeters and accepts most types of pulse inputs.

#### **Features**

- Accepts most types of Frequency Flow Inputs
- High Accuracy
- Scaled Pulse Output
- High/Low Flow Alarm Outputs
- RS232 and RS485 Output
- Operates from 12-28Vdc Transducer Power
- Simplified Programming
- Custom Headers for Ticket Printing
- Large LCD Display
- Adjustable Backlight
- Green, Red and Orange LED Status Lamps
- Tactile Keypad for Improved Operator Interaction