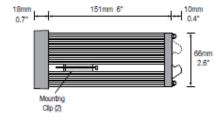

|
| AC Supply: AC mains universal 100-240V       |
| input                                        |
| 8-24Vdc software adjustable, 50mA            |
| maximum                                      |
| IP65 (Nema 4X), ATEX, IECEx, CSA approved    |
| enclosures are available for hazardous areas |
| Current sinking transistor output 100mA,     |
| 30Vdc maximum                                |
| 390 ohms from internal power, 950 ohms if    |
| externally powered                           |
| 0-10kHz                                      |
|                                              |

#### **Dimensions**

#### Rear Panel



#### Panel Cut Out





#### **Overall Dimensions:**

- 144mm (5.7") width
- 72mm (2.9") height
- 179mm (7") depth

#### **Enclosure Dimensions**



#### **Product Codes**

| 425 | Flow Controller |
|-----|-----------------|
|-----|-----------------|

#### **Enclosure Mounting**

| 1 | Panel Mounting            |
|---|---------------------------|
| 2 | Field Mount Enclosure     |
| 3 | Explosion Proof Enclosure |

#### 4-20mA Output

| 0 | None          |
|---|---------------|
| 1 | 4-20mA Output |

#### **Power Supply**

| U | Universal 110/240Vac |
|---|----------------------|
| D | 12-28Vdc Supply      |

## **Special Options**

| N | No Option         |
|---|-------------------|
| С | Conformal Coating |

### Typical Part Number: 425.11UC

Filton Process Control Engineering Unit 2, The Old Grain Store, Ditchling Common Industrial Estate, Ditchling, East Sussex BN6 8SG

United Kingdom Tel: 01444 248777 Fax: 01444 243750 Email: sal